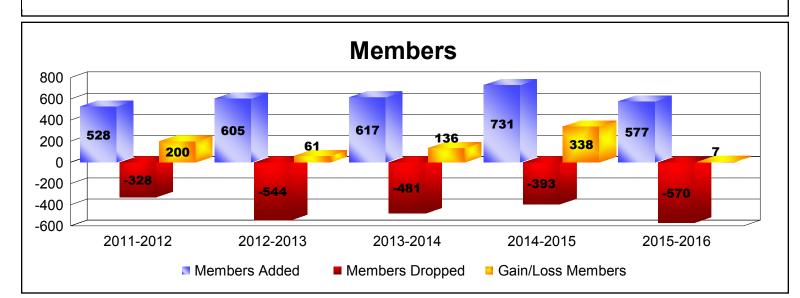

## District 323A2

| Year                   | New<br>Clubs | Dropped<br>Clubs | Gain/<br>Loss<br>Clubs | New<br>Members | Charter<br>Members | Reinstate<br>Members | Transfer<br>Members | Total<br>Member<br>Added | Total<br>Members<br>Dropped | Gain/<br>Loss<br>Members |
|------------------------|--------------|------------------|------------------------|----------------|--------------------|----------------------|---------------------|--------------------------|-----------------------------|--------------------------|
| 2011-2012              | 6            | -2               | 4                      | 333            | 158                | 31                   | 6                   | 528                      | -328                        | 200                      |
| 2012-2013              | 1            | -4               | -3                     | 530            | 47                 | 20                   | 8                   | 605                      | -544                        | 61                       |
| 2013-2014              | 6            | -2               | 4                      | 417            | 158                | 35                   | 7                   | 617                      | -481                        | 136                      |
| 2014-2015              | 6            | -2               | 4                      | 551            | 147                | 12                   | 21                  | 731                      | -393                        | 338                      |
| 2015-2016              | 4            | -3               | 1                      | 450            | 99                 | 22                   | 6                   | 577                      | -570                        | 7                        |
| Average                | 5            | -3               | 2                      | 456            | 122                | 24                   | 10                  | 612                      | -463                        | 148                      |
| 6<br>4<br>2<br>0<br>-2 | 6            | 4                | 1                      | -3             | 6-2                | 4                    | 6 -2                | 4 4                      | -3                          |                          |
| -4                     | 2011-20      | )12              | 2012-                  |                | 2013-20            | 014                  | 2014-2015           | ; ;                      | 2015-2016                   |                          |